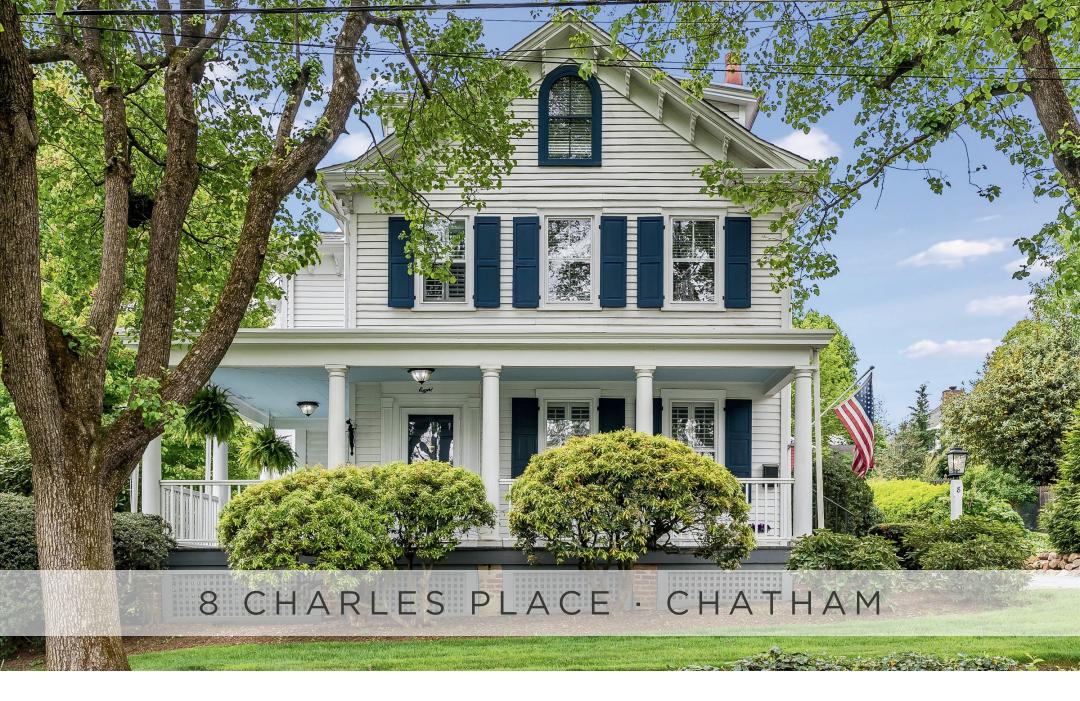

## 8 CHARLESPLACE. COM

SARITTE HAREL: 973-713-9464 • SARITTE@HARELREALESTATE.COM
CHRISSY SCHWARTZ: 973-493-6513 • CHRISSY@HARELREALESTATE.COM

Experience Victorian elegance at this breathtaking 4 bedroom, 2 full, 2 half bath home, nestled on a private double wide .34-acre oasis in a coveted pocket neighborhood in Chatham Boro. This gracefully renovated 1854 residence has been updated to modern standards while maintaining classic original detailing throughout.

The wrap-around front porch welcomes you to four levels of meticulously designed living space, where timeless sophistication and contemporary comfort unite living, entertaining and dining areas. The sun-lit formal living room has an original hand-carved marble fireplace mantel and new plantation shutters, while the spacious formal dining room has a bay window and original built-in cabinets. Hidden behind a discreet door lies the newly renovated first-floor powder room with Serena and Lily wallpaper.

### **EXTERIOR**

- Charming covered wrap-around porch
- · New front brick walkway
- New exterior perimeter fence with driveway and side access gates
- Oversized flat backyard on double lot with mature landscaping and new rock retaining wall
- Extensive privacy planting, including new magnolia trees along back perimeter
- Newer paver stone patio (2015) and new 2nd paver stone patio with built-in fire pit (2021)
- Regraded driveway, new brick apron, new Belgian curbs and widened crushed stone portion offering ample parking
- Detached garage provides parking for 2 cars with 2nd floor unfinished loft and newly added electrical and new EV charger
- New 6 zone sprinkler system including drip line for front and rear plantings
- · New basement outdoor Bilco doors
- Roof: Asphalt shingle
- Exterior: Clapboard