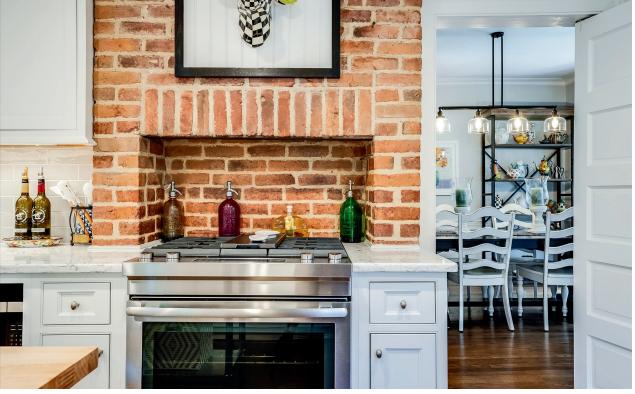

The heart of the home lies within the gourmet designer eat-in kitchen, where Fieldstone inset soft-close cabinets, quartz countertops, subway tile backsplash and new recessed lighting harmonize with exposed brick detailing. Professional-grade stainless steel appliances and a large farmhouse sink overlooking the zen-like grounds elevate the cooking experience, while a charming eat-in breakfast nook offers additional built-in pantry storage for added convenience.