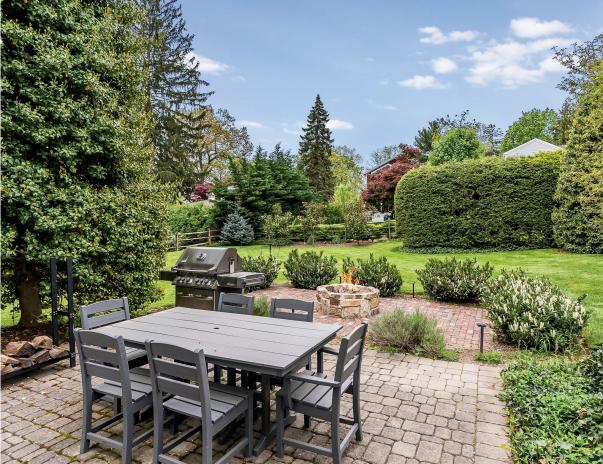

Discover additional living space in the finished lower level, boasting a large recreation room, laundry area, half bath and oversized storage room with built-in shelving.

Outside, the fully fenced double wide totally flat backyard welcomes you with mature landscaping, new magnolia privacy trees and a new rock retaining wall creating a picturesque oasis. Two sprawling paver stone patios, one featuring a built-in fire pit offers an ideal space for hosting gatherings or simply unwinding while the yard offers abundant space for play.