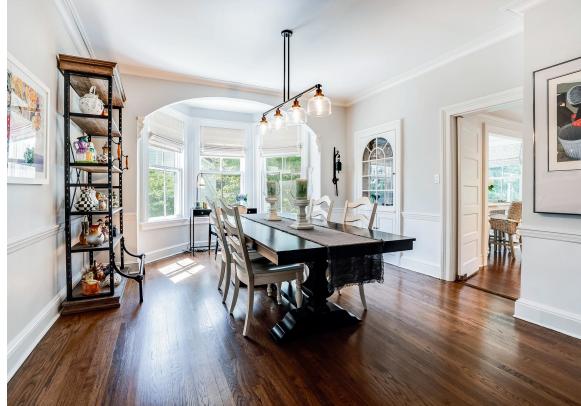

The wrap-around front porch welcomes you to four levels of meticulously designed living space, where timeless sophistication and contemporary comfort unite living, entertaining and dining areas. The sun-lit formal living room has an original hand-carved marble fireplace mantel and new plantation shutters, while the spacious formal dining room has a bay window and original built-in cabinets. Hidden behind a discreet door lies the newly renovated first-floor powder room with Serena and Lily wallpaper.

#### **HIGHLIGHTS**

- Gracious formal living room with original handcarved marble fireplace mantel
- Large formal dining room with crown molding, original built-in China cabinet, bay window with views of the private backyard
- Spacious family room, adjacent to living room, with original built-ins
- Convenient first floor powder room with designer wall covering
- · Kitchen:
  - Gourmet designer eat-in kitchen (2017) with Fieldstone inset soft close cabinets
  - Quartz countertops, subway tile backsplash and exposed brick detailing
  - Professional grade stainless steel appliances and large white farmhouse sink
  - Eat-in breakfast nook with additional built-in pantry storage
- · Primary Suite
  - Large primary suite with 3 oversized closets
  - Newly built spa-like en-suite bathroom with double sinks, built-in make-up vanity from James Martin with Artic Fall quartz countertop and custom oversized glass shower with top of the line Kohler fixtures including body sprays, overhead rain shower and handheld fixtures
- Second level features 2 additional bedrooms and a private office space with plantation shutters that share a newly renovated hall bathroom with tub/shower