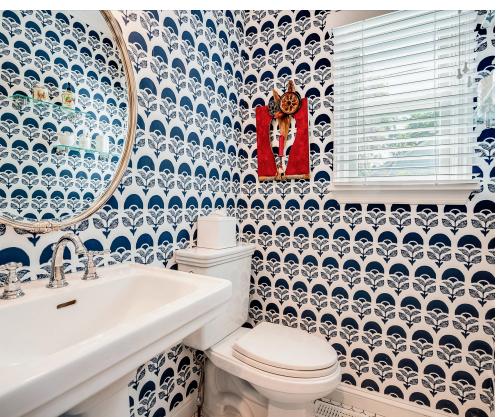

The wrap-around front porch welcomes you to four levels of meticulously designed living space, where timeless sophistication and contemporary comfort unite living, entertaining and dining areas. The sun-lit formal living room has an original hand-carved marble fireplace mantel and new plantation shutters, while the spacious formal dining room has a bay window and original built-in cabinets. Hidden behind a discreet door lies the newly renovated first-floor powder room with Serena and Lily wallpaper.

#### **HIGHLIGHTS**

- Gracious formal living room with original handcarved marble fireplace mantel
- Large formal dining room with crown molding, original built-in China cabinet, bay window with views of the private backyard
- Spacious family room, adjacent to living room, with original built-ins
- Convenient first floor powder room with designer wall covering
- · Kitchen:
  - Gourmet designer eat-in kitchen (2017) with Fieldstone inset soft close cabinets
  - Quartz countertops, subway tile backsplash and exposed brick detailing
  - Professional grade stainless steel appliances and large white farmhouse sink
  - Eat-in breakfast nook with additional built-in pantry storage
- · Primary Suite
  - Large primary suite with 3 oversized closets
  - Newly built spa-like en-suite bathroom with double sinks, built-in make-up vanity from James Martin with Artic Fall quartz countertop and custom oversized glass shower with top of the line Kohler fixtures including body sprays, overhead rain shower and handheld fixtures
- Second level features 2 additional bedrooms and a private office space with plantation shutters that share a newly renovated hall bathroom with tub/shower

- New Serena and Lily wallpaper in powder room and kitchen nook
- Newly installed Alarm System including garage
- Newly installed French drains and 2 sump pumps