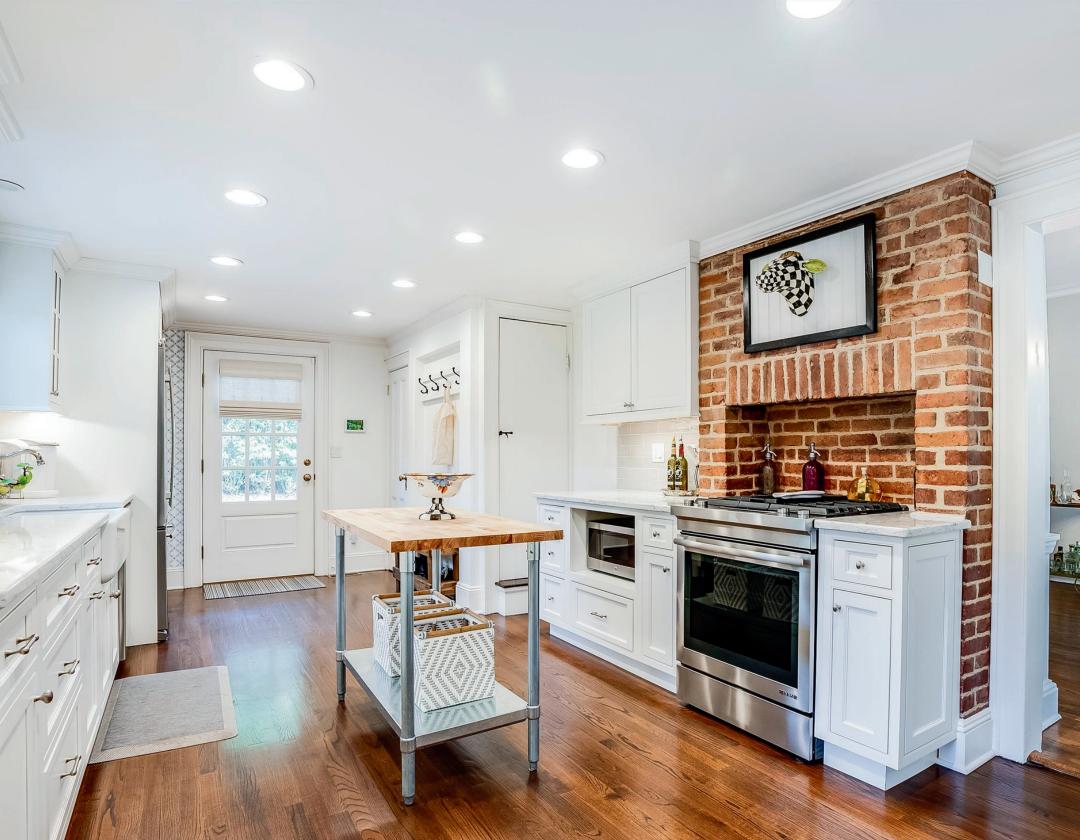

The heart of the home lies within the gourmet designer eat-in kitchen, where Fieldstone inset soft-close cabinets, quartz countertops, subway tile backsplash and new recessed lighting harmonize with exposed brick detailing. Professional-grade stainless steel appliances and a large farmhouse sink overlooking the zen-like grounds elevate the cooking experience, while a charming eat-in breakfast nook offers additional built-in pantry storage for added convenience.

Adjacent to the kitchen is the family room where original built-ins lend character and warmth to the space, creating an inviting haven.

Retreat to the second and third floors, where four generously sized bedrooms and an office await. The serene primary suite, with three oversized closets, provides a tranquil sanctuary. The new en-suite bathroom boasts double sinks and a built-in make-up vanity from James Martin with Artic Fall quartz countertop while the glass enclosed custom shower with penny round and oversized subway tiles has been meticulously designed with top-of-line Kohler fixtures including body sprays, overhead rain shower and handheld fixtures.