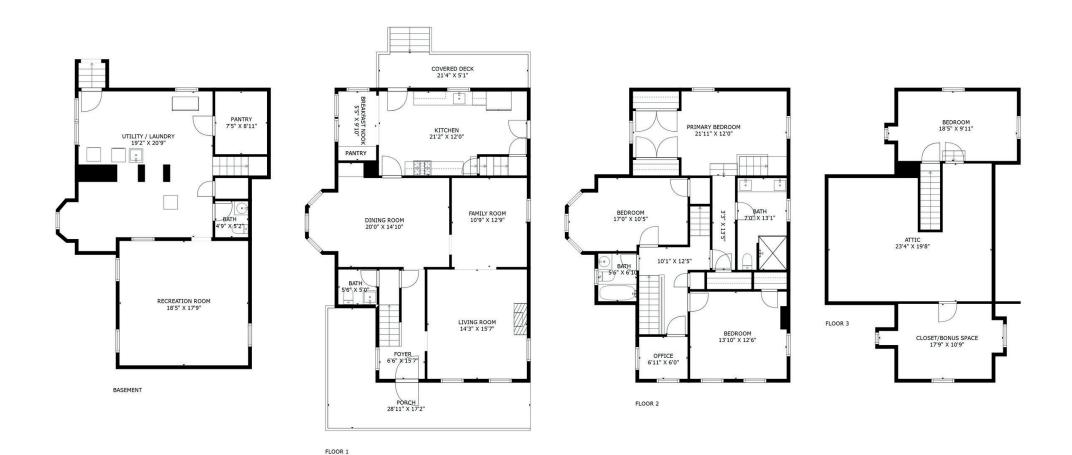

iscover additional living space in the finished lower level, boasting a large recreation room, laundry area, half bath and oversized storage room with built-in shelving.

Outside, the fully fenced double wide totally flat backyard welcomes you with mature landscaping, new magnolia privacy trees and a new rock retaining wall creating a picturesque oasis. Two sprawling paver stone patios, one featuring a built-in fire pit offers an ideal space for hosting gatherings or simply unwinding while the yard offers abundant space for play.

The garage/farmhouse offers storage and pure potential. Now repurposed into a two-car garage complete with newly installed electrical and an EV charger, the unfinished loft on the 2nd floor presents boundless opportunities for customization.







# FLOOR PLAN



#### **PARTICULARS**

- · 4 generously sized bedrooms
- 2 full baths, 2 half bath
- Graceful Victorian home, built 1854. Renovated 2017, 2021
- 4 levels of thoughtfully designed living space with an elevated aesthetic
- Situated on a private .34 acres in coveted pocket neighborhood moments from downtown Chatham
- 0.7 miles to Chatham train station
- 0.5 miles to Washington Avenue Elementary School

#### **HIGHLIGHTS**

- Gracious formal living room with original handcarved marble fireplace mantel
- Large formal dining room with crown molding, original built-in China cabinet, bay window with views of the private backyard
- Spacious family room, adjacent to living room, with original built-ins
- Convenient first floor powder room with designer wall covering
- · Kitchen:
  - Gourmet designe