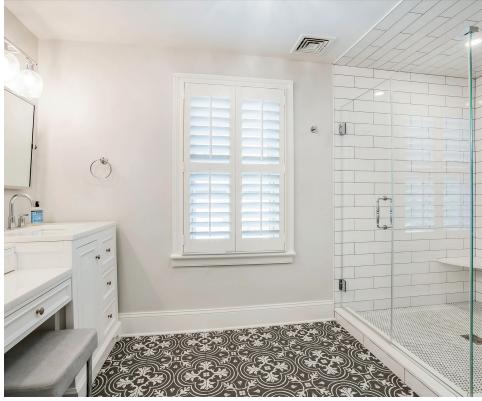

Adjacent to the kitchen is the family room where original built-ins lend character and warmth to the space, creating an inviting haven.

Retreat to the second and third floors, where four generously sized bedrooms and an office await. The serene primary suite, with three oversized closets, provides a tranquil sanctuary. The new en-suite bathroom boasts double sinks and a built-in make-up vanity from James Martin with Artic Fall quartz countertop while the glass enclosed custom shower with penny round and oversized subway tiles has been meticulously designed with top-of-line Kohler fixtures including body sprays, overhead rain shower and handheld fixtures.