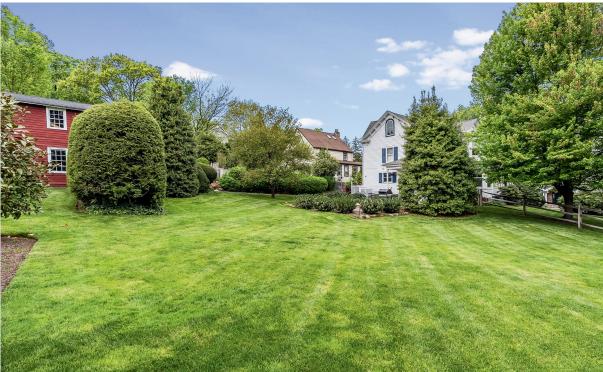

Discover additional living space in the finished lower level, boasting a large recreation room, laundry area, half bath and oversized storage room with built-in shelving.

Outside, the fully fenced double wide totally flat backyard welcomes you with mature landscaping, new magnolia privacy trees and a new rock retaining wall creating a picturesque oasis. Two sprawling paver stone patios, one featuring a built-in fire pit offers an ideal space for hosting gatherings or simply unwinding while the yard offers abundant space for play.

### **EXTERIOR**

- Charming covered wrap-around porch
- · New front brick walkway
- New exterior perimeter fence with driveway and side access gates
- Oversized flat backyard on double lot with mature landscaping and new rock retaining wall
- Extensive privacy planting, including new magnolia trees along back perimeter
- Newer paver stone patio (2015) and new 2nd paver stone patio with built-in fire pit (2021)
- Regraded driveway, new brick apron, new Belgian curbs and widened crushed stone portion offering ample parking
- Detached garage provides parking for 2 cars with 2nd floor unfinished loft and newly added electrical and new EV charger
- New 6 zone sprinkler system including drip line for front and rear plantings
- · New basement outdoor Bilco doors
- Roof: Asphalt shingle
- Exterior: Clapboard