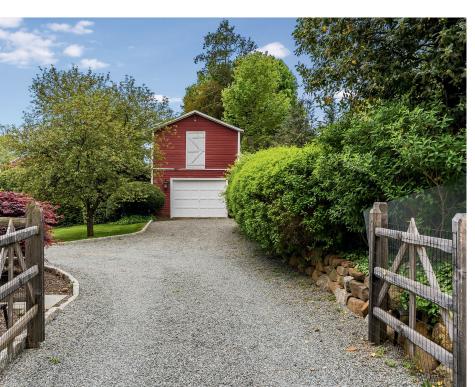

The garage/farmhouse offers storage and pure potential. Now repurposed into a two-car garage complete with newly installed electrical and an EV charger, the unfinished loft on the 2nd floor presents boundless opportunities for customization.

### **EXTERIOR**

- Charming covered wrap-around porch
- · New front brick walkway
- New exterior perimeter fence with driveway and side access gates
- Oversized flat backyard on double lot with mature landscaping and new rock retaining wall
- Extensive privacy planting, including new magnolia trees along back perimeter
- Newer paver stone patio (2015) and new 2nd paver stone patio with built-in fire pit (2021)
- Regraded driveway, new brick apron, new Belgian curbs and widened crushed stone portion offering ample parking
- Detached garage provides parking for 2 cars with 2nd floor unfinished loft and newly added electrical and new EV charger
- New 6 zone sprinkler system including drip line for front and rear plantings
- · New basement outdoor Bilco doors
- Roof: Asphalt shingle
- Exterior: Clapboard