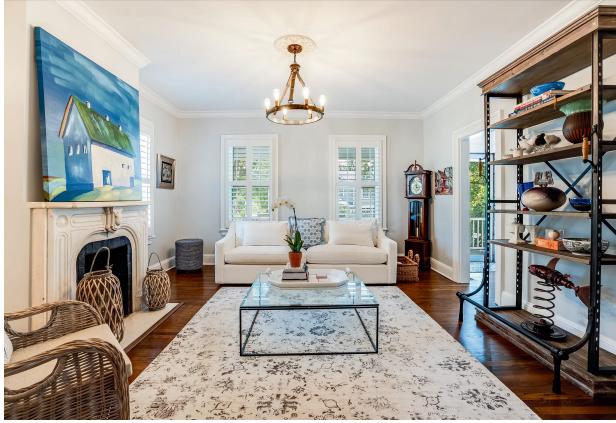

The wrap-around front porch welcomes you to four levels of meticulously designed living space, where timeless sophistication and contemporary comfort unite living, entertaining and dining areas. The sun-lit formal living room has an original hand-carved marble fireplace mantel and new plantation shutters, while the spacious formal dining room has a bay window and original built-in cabinets. Hidden behind a discreet door lies the newly renovated first-floor powder room with Serena and Lily wallpaper.

#### **HIGHLIGHTS**

- Gracious formal living room with original handcarved marble fireplace mantel
- Large formal dining room with crown molding, original built-in China cabinet, bay window with views of the private backyard
- Spacious family room, adjacent to living room, with original built-ins
- Convenient first floor powder room with designer wall covering
- · Kitchen:
  - Gourmet designer eat-in kitchen (2017) with Fieldstone inset soft close cabinets
  - Quartz countertops, subway tile backsplash and exposed brick detailing
  - Professional grade stainless steel appliances and large white farmhouse sink
  - Eat-in breakfast nook with additional built-in pantry storage
- · Primary Suite
  - Large primary suite with 3 oversized closets
  - Newly built spa-like en-suite bathroom with double sinks, built-in make-up vanity from James Martin with Artic Fall quartz countertop and custom oversized glass shower with top of the line Kohler fixtures including body sprays, overhead rain shower and handheld fixtures
- Second level features 2 additional bedrooms and a private office space with plantation shutters that share a newly renovated hall bathroom with tub/shower