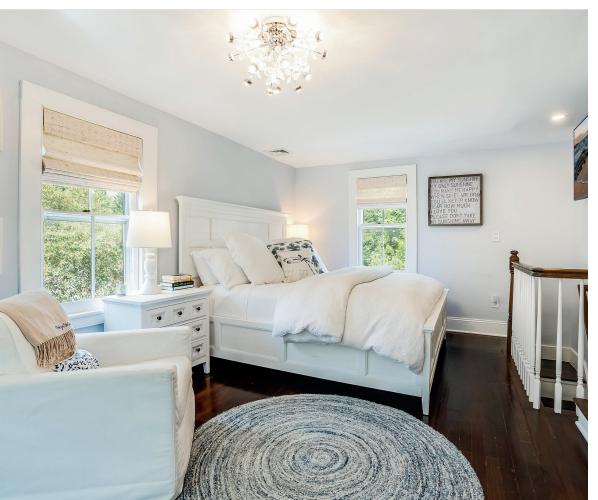

Adjacent to the kitchen is the family room where original built-ins lend character and warmth to the space, creating an inviting haven.

Retreat to the second and third floors, where four generously sized bedrooms and an office await. The serene primary suite, with three oversized closets, provides a tranquil sanctuary. The new en-suite bathroom boasts double sinks and a built-in make-up vanity from James Martin with Artic Fall quartz countertop while the glass enclosed custom shower with penny round and oversized subway tiles has been meticulously designed with top-of-line Kohler fixtures including body sprays, overhead rain shower and handheld fixtures.

In addition to the primary suite, the second level features two more spacious bedrooms, a private home office and a newly renovated hall bathroom, featuring a beadboard-paneled vanity and a tub/shower. The recently renovated third floor hosts an additional bedroom with built-in bench seating, shelving, and an arched window offering serene views of the pristine backyard along with a bonus space/walk-in closet.