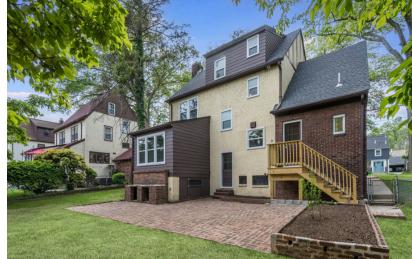

# 186 GREGORY AVENUE

# WEST ORANGE

## **EXTERIOR**

- Brick exterior with manicured front lawn
- Inviting brick patio with new steps, perfect for al fresco dining
- Brick paver driveway
- 1-car attached garage

THE SARITTE HAREL TEAM BRINGING PEOPLE HOME