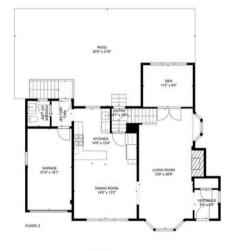

#### **PARTICULARS**

- Charming Tudor, fully renovated in 2023
- Nestled on .12 acres in desirable Gregory section of West Orange
- 3 finished levels
- 4 bedrooms, 3.5 baths
- Primary and attic bedroom both feature en-suite baths
- Walking distance to Gregory School

## **HIGHLIGHTS**

- Renovated from top to bottom in 2023
- Central Air
- · New windows throughout

- New kitchen features Shaker style cabinets and Quartz countertop; peninsula island open to dining room for eat-in-dining
- Renovated baths are clean and bright with elegant finishes
- Interior walls have been freshly painted in neutral color palette
- Newly finished, gray-tone hardwood floors
- · Recessed lighting throughout first floor
- Lovely wood beams in den
- Primary bedroom features walk-in closet
- Steam Heat
- Convenient basement level Washer & Dryer

## **EXTERIOR**

- Brick exterior with manicured front lawn
- Inviting brick patio with new steps, perfect for al fresco dining
- Brick paver driveway
- 1-car attached garage

THE SARITTE HAREL TEAM BRINGING PEOPLE HOME