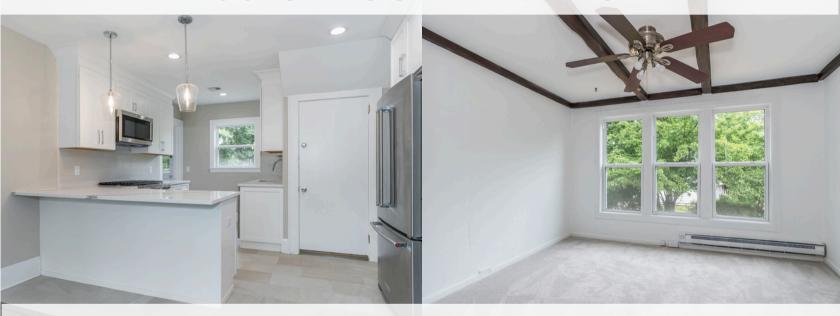

## **HIGHLIGHTS**

- Renovated from top to bottom in 2023
- Central Air
- · New windows throughout

- New kitchen features Shaker style cabinets and Quartz countertop; peninsula island open to dining room for eat-in-dining
- Renovated baths are clean and bright with elegant finishes
- Interior walls have been freshly painted in neutral color palette
- Newly finished, gray-tone hardwood floors
- · Recessed lighting throughout first floor
- Lovely wood beams in den
- Primary bedroom features walk-in closet
- Steam Heat
- Convenient basement level Washer & Dryer