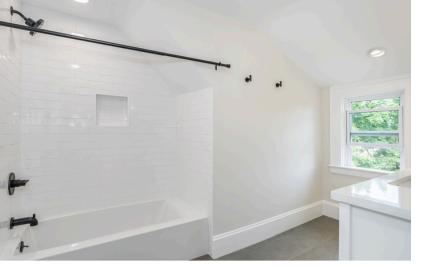

## **HIGHLIGHTS**

- Renovated from top to bottom in 2023
- Central Air
- · New windows throughout

- New kitchen features Shaker style cabinets and Quartz countertop; peninsula island open to dining room for eat-in-dining
- Renovated baths are clean and bright with elegant finishes
- Interior walls have been freshly painted in neutral color palette
- Newly finished, gray-tone hardwood floors
- · Recessed lighting throughout first floor
- Lovely wood beams in den
- Primary bedroom features walk-in closet
- Steam Heat
- Convenient basement level Washer & Dryer