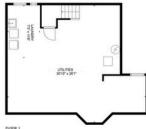

#### **PARTICULARS**

- Charming Tudor, fully renovated in 2023
- Nestled on .12 acres in desirable Gregory section of West Orange
- 3 finished levels
- 4 bedrooms, 3.5 baths
- Primary and attic bedroom both feature en-suite baths
- Walking distance to Gregory School

## **HIGHLIGHTS**

- Renovated from top to bottom in 2023
- Central Air
- · New windows throughout

- New kitchen features Shaker style cabinets and Quartz countertop; peninsula island open to dining room for eat-in-dining
- Renovated baths are clean and bright with elegant finishes
- Interior walls have been freshly painted in neutral color palette
- Newly finished, gray-tone hardwood floors
- · Recessed lighting throughout first floor
- Lovely wood beams in den
- Primary bedroom features walk-in closet
- Steam Heat
- Convenient basement level Washer & Dryer