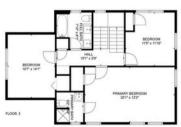

#### **PARTICULARS**

- Charming Tudor, fully renovated in 2023
- Nestled on .12 acres in desirable Gregory section of West Orange
- 3 finished levels
- 4 bedrooms, 3.5 baths
- Primary and attic bedroom both feature en-suite baths
- Walking distance to Gregory School

## **HIGHLIGHTS**

- Renovated from top to bottom in 2023
- Central Air
- · New windows throughout

- New kitchen features Shaker style cabinets and Quartz countertop; peninsula island open to dining room for eat-in-dining
- Renovated baths are clean and bright with elegant finishes
- Interior walls have been freshly painted in neutral color palette
- Newly finished, gray-tone hardwood floors
- · Recessed lighting throughout first floor
- Lovely wood beams in den
- Primary bedroom features walk-in closet
- Steam Heat
- Convenient basement level Washer & Dryer